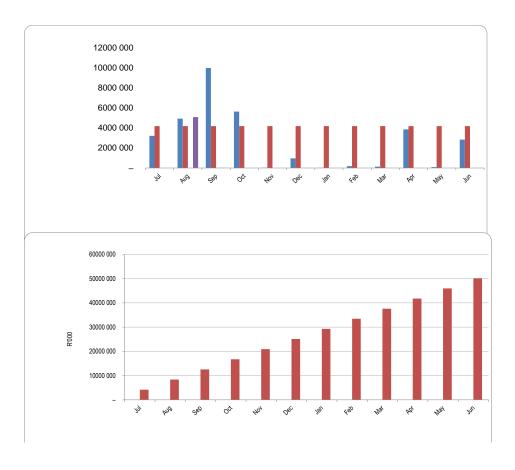

9              | _                | _         |

| Chart (") | 023/24 Capital Ex | nondituro: VI |
|-----------|-------------------|---------------|
| Month     |                   | YearTD budget |
| Jul       |                   | 4 179         |
| Aug       | #VALUE!           | 8 359         |
| Sep       | #VALUE!           | 12 538        |
| Oct       |                   | 16 718        |
| Nov       |                   | 20 897        |
| Dec       |                   | 25 076        |
| Jan       |                   | 29 256        |
| Feb       |                   | 33 435        |
| Mar       |                   | 37 614        |
| Apr       |                   | 41 794        |
| May       |                   | 45 973        |
| Jun       |                   | 50 153        |



| Chart C3 Aged Consumer Debtors Analysis |           |            |            | T           |             |             |              |          |
|-----------------------------------------|-----------|------------|------------|-------------|-------------|-------------|--------------|----------|
|                                         | 0-30 Days | 31-60 Days | 61-90 Days | 91-120 Days | 121-150 Dys | 151-180 Dys | 181 Dys-1 Yr | Over 1Yr |
| Budget Year 2023/                       | 11 166    | 11 205     | 14 888     | 9 454       | 9 554       | 9 606       | 11 022       | 464 382  |
| 2022/23                                 | 13 510    | 11 229     | 10 595     | 9 902       | 9 870       | 10 429      | 54 580       | 320 168  |

## Chart C4 Consumer Debtors (total by Debtor C