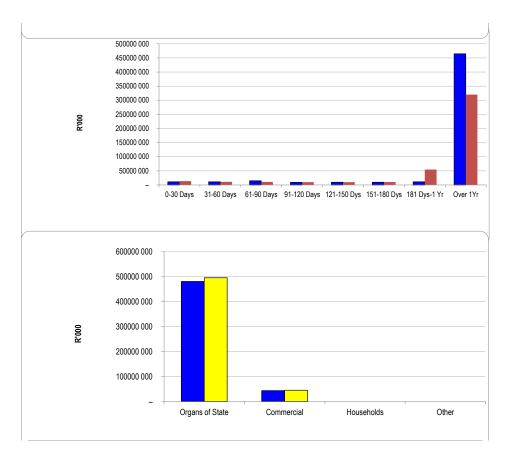

-60 Days | 61-90 Days | 91-120 Days | 121-150 Dys | 151-180 Dys | 181 Dys-1 Yr | Over 1Yr |
| Budget Year 2023/                       | 11 166    | 11 205     | 14 888     | 9 454       | 9 554       | 9 606       | 11 022       | 464 382  |
| 2022/23                                 | 13 510    | 11 229     | 10 595     | 9 902       | 9 870       | 10 429      | 54 580       | 320 168  |

## Chart C4 Consumer Debtors (total by Debtor Customer Category) 2022/23 Budget Year 2023/24

|                 | 2022/23 | Budget Year 2023/24 |
|-----------------|---------|---------------------|
| Organs of State | 481 149 | 496 030             |
| Commercial      | 43 889  | 45 246              |
| Households      | -       | -                   |
| Other           |         |                     |



2023/11/09 14:50:31